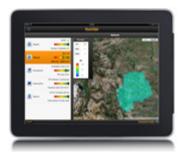

The Pivot Field mobile app provides status information on ionosphere activity based on a single station and network approach and presents this in graphical form for your current position. The GNSS satellite availability is presented as well.

Pivot Field - Ionosphere activities