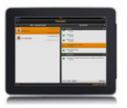

Administration pages for Pivot services

The Pivot Admin mobile provides easy access to your server system and gives a full overview on all your servers and Trimble Pivot platform installations. You can see status information of your system as well as health status of the various Pivot apps at one glance, which allows for immediate interaction.